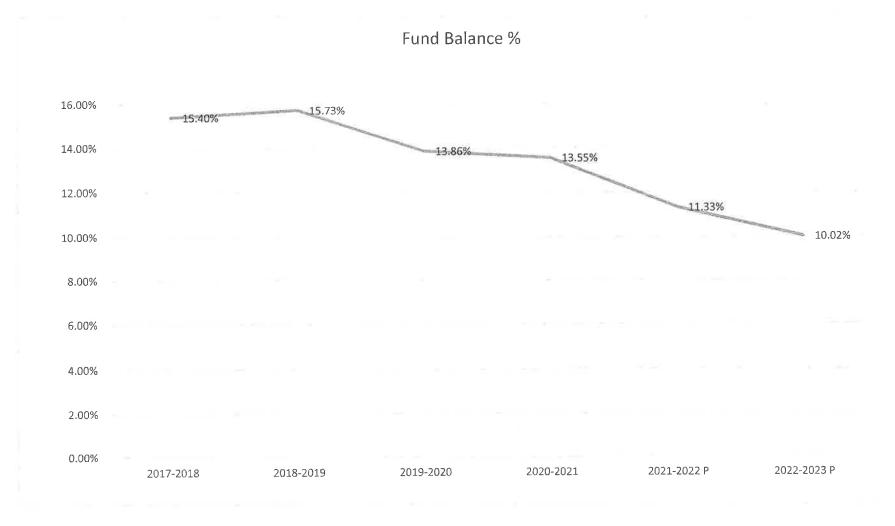

#### ASSISTANT SUPERINTENDENT OF BUSINESS AND OPERATIONS

TOPIC: Public Hearing: 2021-2022 Final Budget 2022 - 2023 Preliminary Budget

#### 2021-2022 Final Budget:

On March 3, 2022, the Board of Education adopted the amendment to the 2021-2022 General Fund Budget. A final amendment to the budget reflecting all the changes known at this time has been created and is presented to the Board of Education tonight

#### 2022-2023 Preliminary Budget:

The State requires that all school districts adopt a budget for the upcoming fiscal year by June 30 of each year. The process of adoption includes a notice for a budget public hearing, which must appear in the local newspaper at least six (6) days prior to the hearing, and that the budget document, including the proposed property tax millage rate, must be available for public inspection. The public hearing on the budget and the property tax millage rate proposed to be levied to support the proposed budget must then take place, and then the Board adopts the budget.