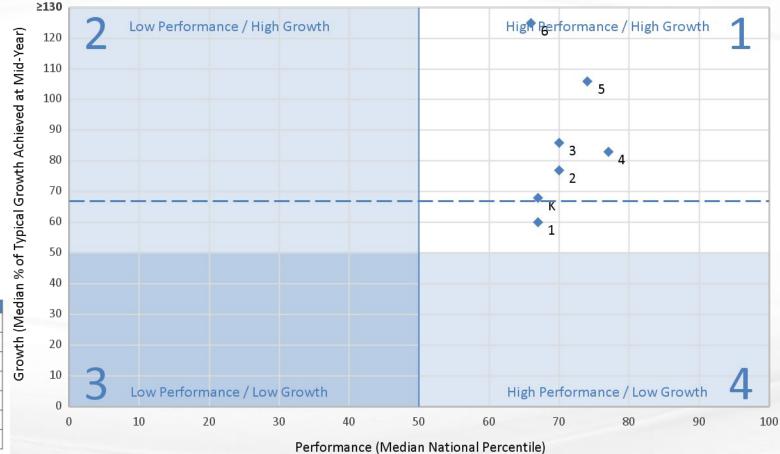

### How Did Students Across the District Grow From Fall to Winter?

Comparison of Median Student Performance and Median Percent of Typical Growth at 16-17 Weeks

#### Mid-Year Performance and Growth Comparison

Performance: median student performance relative to the national norms, where the 50th percentile is the national median.

**Growth:** median percent of typical growth achieved, differentiated by fall placement levels.

|                                                          | ≥130 | Low Performance / High Growth  | High Performance / High Growth |
|----------------------------------------------------------|------|--------------------------------|--------------------------------|
| -Yea                                                     | 120  | _                              |                                |
| Μid                                                      | 110  |                                |                                |
| d at                                                     | 100  |                                |                                |
| hieve                                                    | 90   |                                | • 6                            |
| th Ac                                                    | 80   |                                |                                |
| 3row1                                                    | 70   |                                | <b>*</b> 5                     |
| oical (                                                  | 60   |                                |                                |
| f Typ                                                    | 50   |                                | K 3                            |
| n % o                                                    | 40   |                                | 2                              |
| /edia                                                    | 30   |                                |                                |
| Growth (Median % of Typical Growth Achieved at Mid-Year) | 20   |                                |                                |
| Grov                                                     | 10   | 3 Low Performance / Low Growth | High Performance / Low Growth  |
|                                                          | 0    | 10 20 30 40 50                 | 60 70 80 90 10                 |
|                                                          |      | Performance (Median Na         |                                |

| Quadrant | Grade | Performance (X) | Growth (Y) |
|----------|-------|-----------------|------------|
| 1        | 6     | 78              | 92         |
|          | 5     | 81              | 71         |
|          | 4     | 78              | 63         |
|          | 1     | 68              | 62         |
|          | 3     | 75              | 58         |
|          | К     | 64              | 57         |
|          | 2     | 70              | 50         |