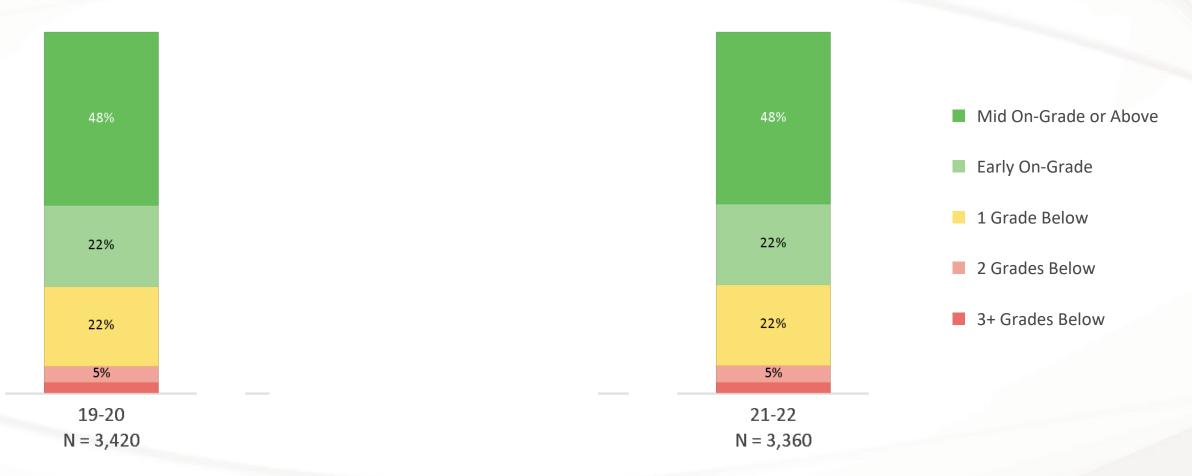

i-Ready's placements are an indication of what students are expected to know at each grade level. The mid on-grade placement refers to students who may be considered proficient for their grade.

This is a cross-sectional analysis. \* This bar includes only students who indicated they completed their Winter 20-21 Diagnostic in school.

i-Ready's placements are an indication of what students are expected to know at each grade level. The mid on-grade placement refers to students who may be considered proficient for their grade.

This is a cross-sectional analysis. \* The 20-21 bars include only students who indicated they completed their Winter 20-21 Diagnostic in school.