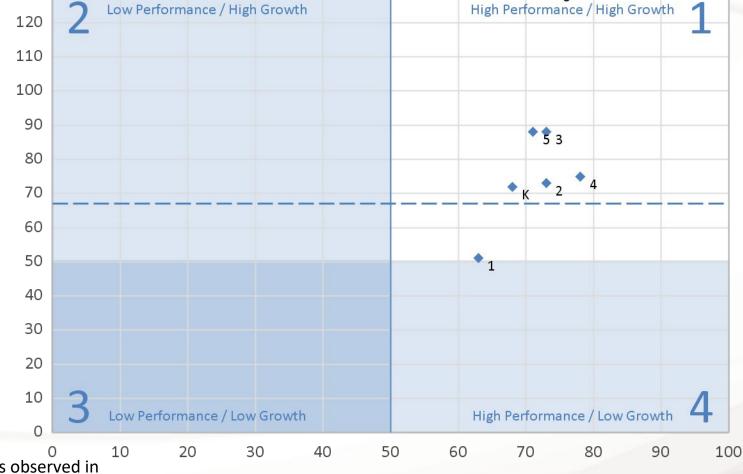

|                                                          | ≥130 | Low Performance / High Growth  | High Performance / High Growth |
|----------------------------------------------------------|------|--------------------------------|--------------------------------|
| -Yea                                                     | 120  | _                              |                                |
| Μid                                                      | 110  |                                |                                |
| d at                                                     | 100  |                                |                                |
| hieve                                                    | 90   |                                | • 6                            |
| th Ac                                                    | 80   |                                |                                |
| 3row1                                                    | 70   |                                | <b>*</b> 5                     |
| oical (                                                  | 60   |                                |                                |
| f Typ                                                    | 50   |                                | K 3                            |
| n % o                                                    | 40   |                                | 2                              |
| /edia                                                    | 30   |                                |                                |
| Growth (Median % of Typical Growth Achieved at Mid-Year) | 20   |                                |                                |
| Grov                                                     | 10   | 3 Low Performance / Low Growth | High Performance / Low Growth  |
|                                                          | 0    | 10 20 30 40 50                 | 60 70 80 90 10                 |
|                                                          |      | Performance (Median Na         |                                |

| Quadrant | Grade | Performance (X) | Growth (Y) |
|----------|-------|-----------------|------------|
| 1        | 6     | 78              | 92         |
|          | 5     | 81              | 71         |
|          | 4     | 78              | 63         |
|          | 1     | 68              | 62         |
|          | 3     | 75              | 58         |
|          | К     | 64              | 57         |
|          | 2     | 70              | 50         |