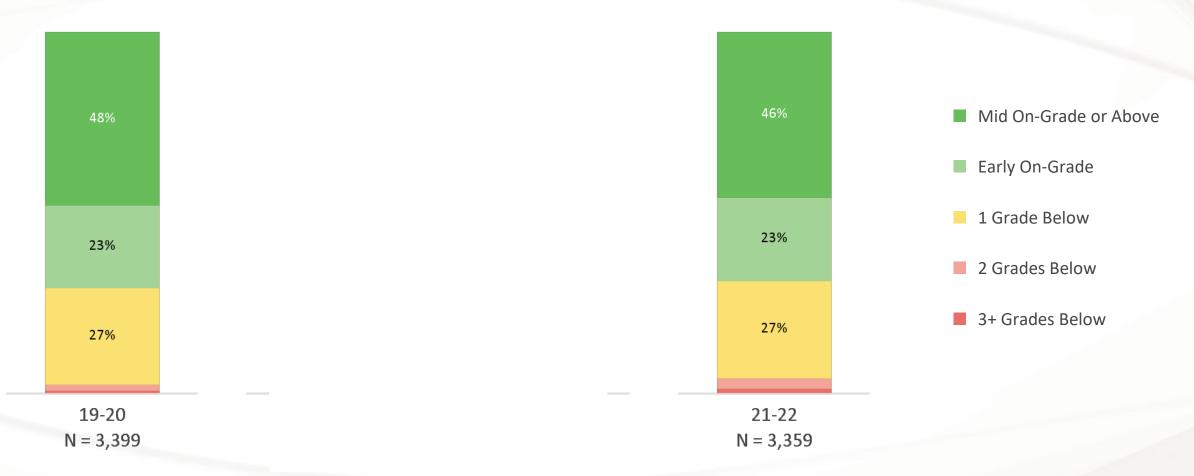

Winter 19-20 to Winter 21-22 Placement Distribution

i-Ready's placements are an indication of what students are expected to know at each grade level. The mid on-grade placement refers to students who may be considered proficient for their grade.

i-Ready's placements are an indication of what students are expected to know at each grade level. The mid on-grade placement refers to students who may be considered proficient for their grade.

This is a cross-sectional analysis. \* This bar includes only students who indicated they completed their Winter 20-21 Diagnostic in school.

i-Ready's placements are an indication of what students are expected to know at each grade level. The mid on-grade placement refers to students who may be considered proficient for their grade.

This is a cross-sectional analysis. \* The 20-21 bars include only students who indicated they completed their Winter 20-21 Diagnostic in school.