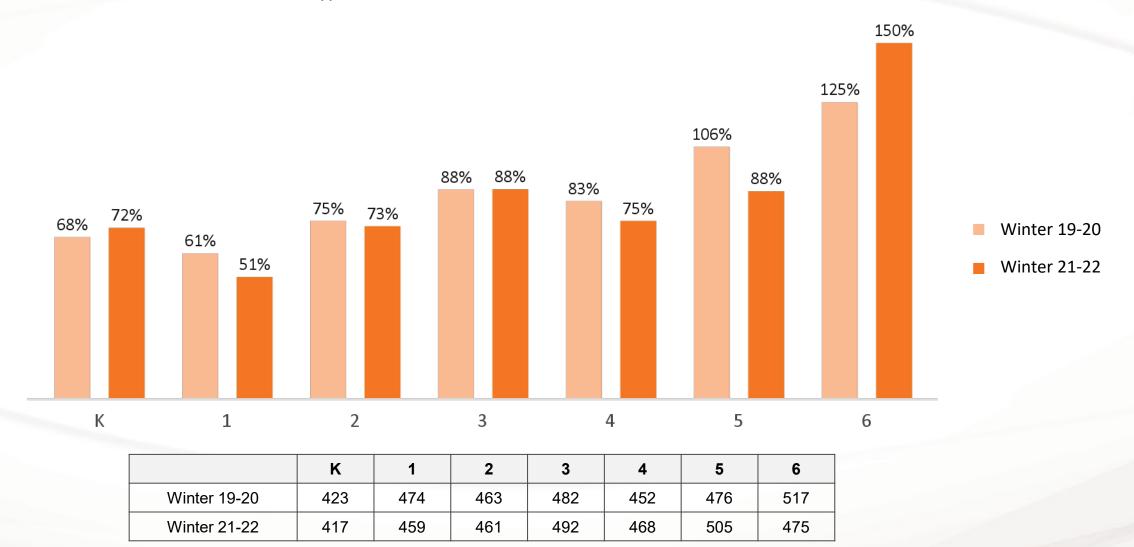

## **How Does Growth Compare to Two Years Ago?**

Median Percent of Typical Growth Achieved in Winter 19-20 and Winter 21-22

|              | К   | 1   | 2   | 3   | 4   | 5   | 6   |
|--------------|-----|-----|-----|-----|-----|-----|-----|
| Winter 19-20 | 417 | 467 | 457 | 473 | 447 | 478 | 520 |
| Winter 21-22 | 417 | 462 | 460 | 493 | 467 | 500 | 476 |