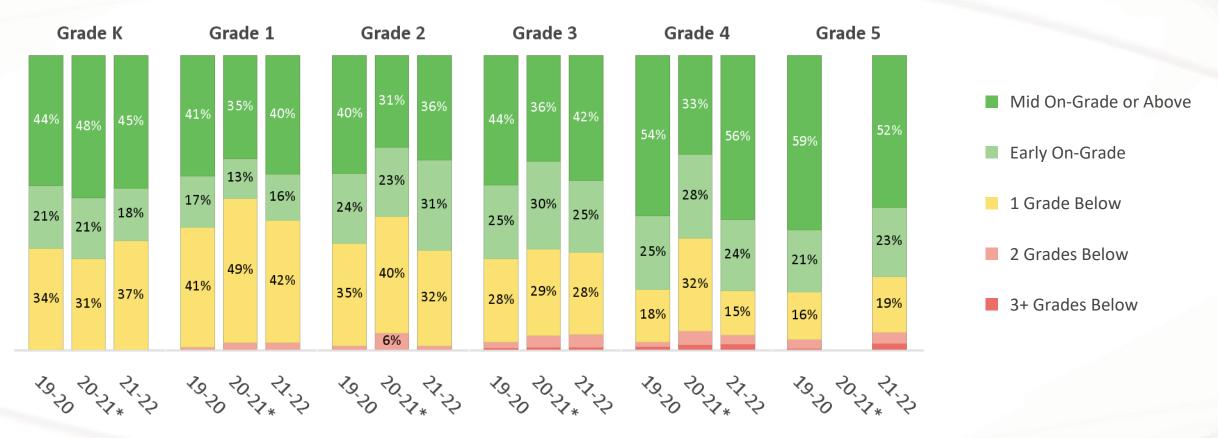

Winter 19-20 to Winter 21-22 Placement Distribution

i-Ready's placements are an indication of what students are expected to know at each grade level. The mid on-grade placement refers to students who may be considered proficient for their grade.

i-Ready's placements are an indication of what students are expected to know at each grade level. The mid on-grade placement refers to students who may be considered proficient for their grade.

This is a cross-sectional analysis. \* This bar includes only students who indicated they completed their Winter 20-21 Diagnostic in school.

i-Ready's placements are an indication of what students are expected to know at each grade level. The mid on-grade placement refers to students who may be considered proficient for their grade.

This is a cross-sectional analysis. \* The 20-21 bars include only students who indicated they completed their Winter 20-21 Diagnostic in school.

This is a cross-sectional analysis. \* The 20-21 bars include only students who indicated they completed their Winter 20-21 Diagnostic in school.