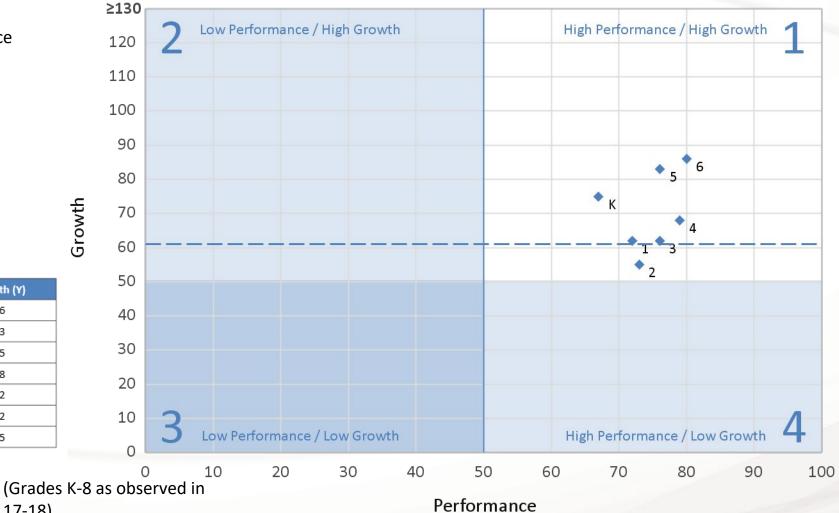

### How Did Students Across the District Grow From Fall to Winter?

Comparison of Median Student Performance and Median Percent of Typical Growth at 16-17 Weeks

#### Mid-Year Performance and Growth Comparison

Performance: median student performance relative to the national norms, where the 50th percentile is the national median.

**Growth:** median percent of typical growth achieved, differentiated by fall placement levels.

| Quadrant | Grade | Performance (X) | Growth (Y) |
|----------|-------|-----------------|------------|
| 1        | 6     | 78              | 92         |
|          | 5     | 81              | 71         |
|          | 4     | 78              | 63         |
|          | 1     | 68              | 62         |
|          | 3     | 75              | 58         |
|          | К     | 64              | 57         |
|          | 2     | 70              | 50         |

— — – National % of Typical Growth at 16-17 weeks, Grade K-8