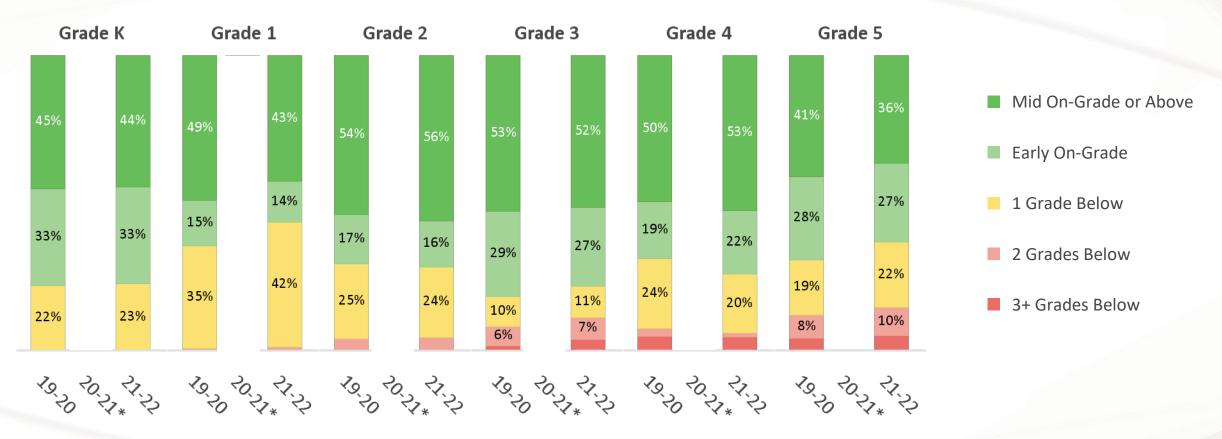

Winter 19-20 to Winter 21-22 Placement Distribution

i-Ready's placements are an indication of what students are expected to know at each grade level. The mid on-grade placement refers to students who may be considered proficient for their grade.

This is a cross-sectional analysis. \* The 20-21 bars include only students who indicated they completed their Winter 20-21 Diagnostic in school.