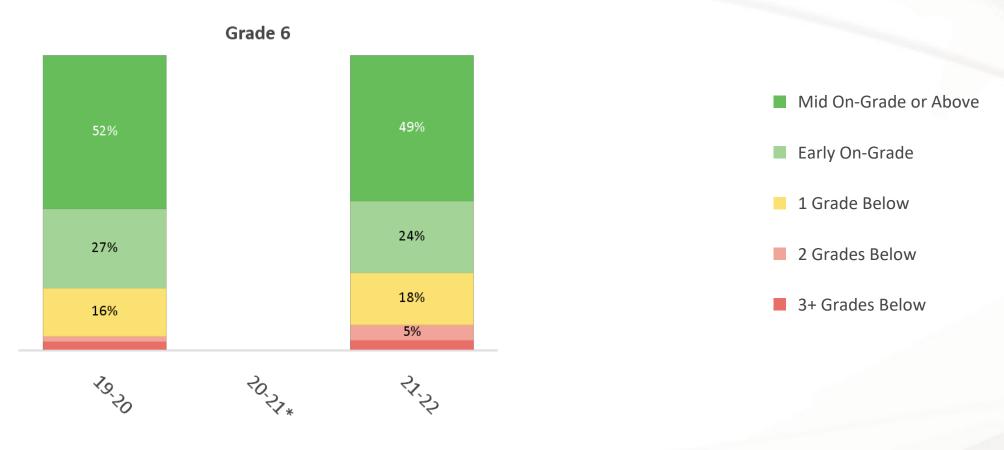

Winter 19-20 to Winter 21-22 Placement Distribution

i-Ready's placements are an indication of what students are expected to know at each grade level. The mid on-grade placement refers to students who may be considered proficient for their grade.

This is a cross-sectional analysis. \* The 20-21 bars include only students who indicated they completed their Winter 20-21 Diagnostic in school.