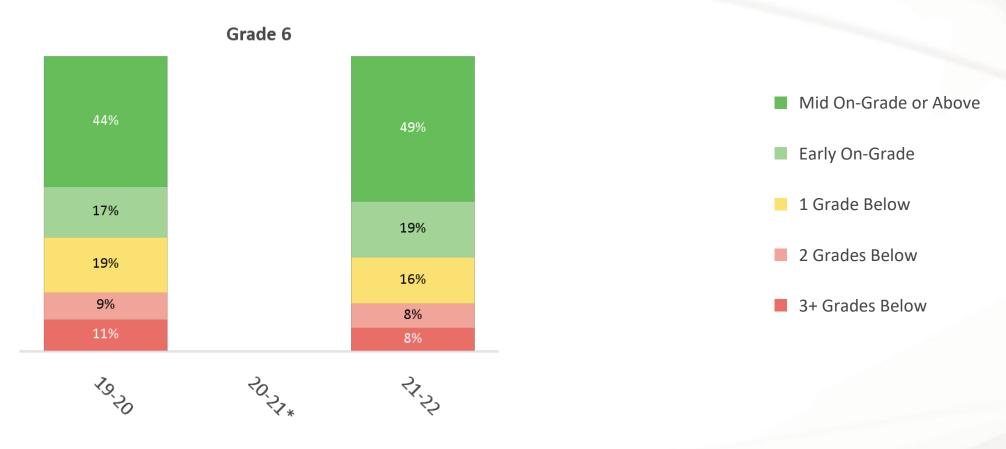

Winter 19-20 to Winter 21-22 Placement Distribution

i-Ready's placements are an indication of what students are expected to know at each grade level. The mid on-grade placement refers to students who may be considered proficient for their grade.

This is a cross-sectional analysis. \* The 20-21 bars include only students who indicated they completed their Winter 20-21 Diagnostic in school.