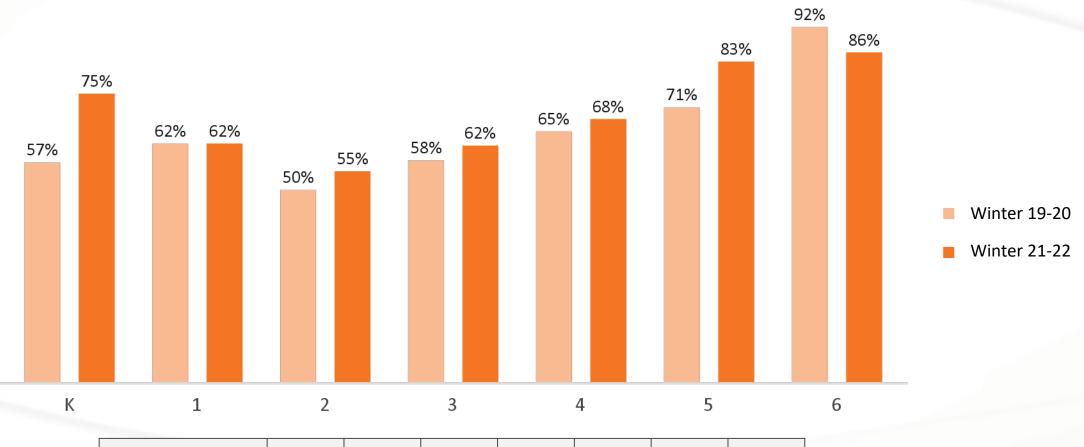

## **How Does Growth Compare to Two Years Ago?**

Median Percent of Typical Growth Achieved in Winter 19-20 and Winter 21-22

|              | К   | 1   | 2   | 3   | 4   | 5   | 6   |
|--------------|-----|-----|-----|-----|-----|-----|-----|
| Winter 19-20 | 417 | 467 | 457 | 473 | 447 | 478 | 520 |
| Winter 21-22 | 417 | 462 | 460 | 493 | 467 | 500 | 476 |